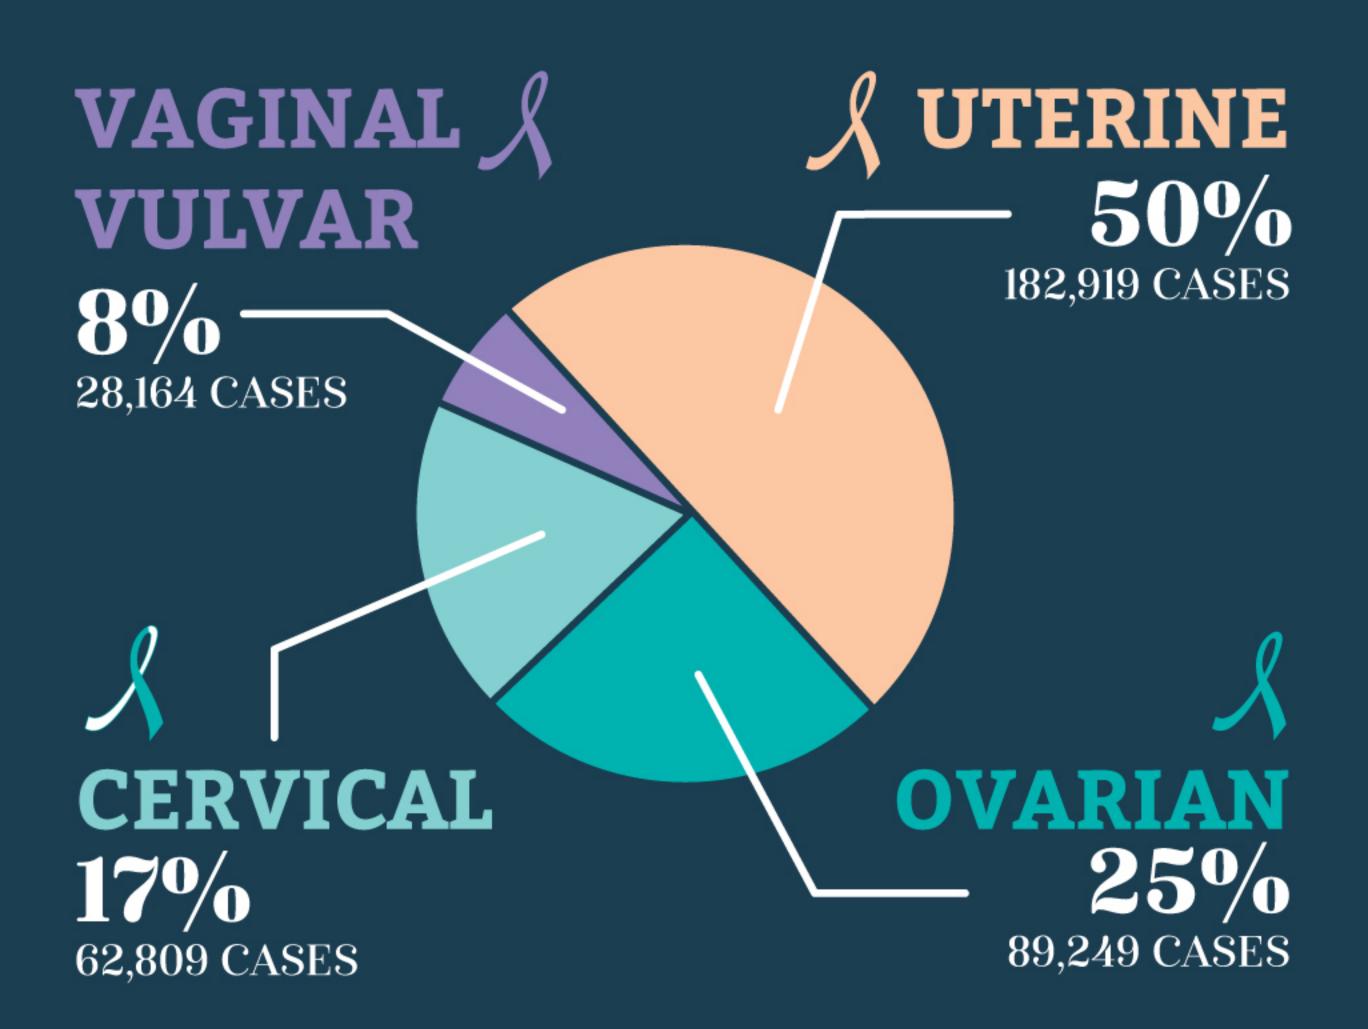

## Uterine Cancer is the most common gynecologic cancer among women

## INTERNATIONAL GYNECOLOGIC DATA FOR UTERINE CANCER

INTERNATIONAL GYNECOLOGIC CANCER SOCIETY 2024