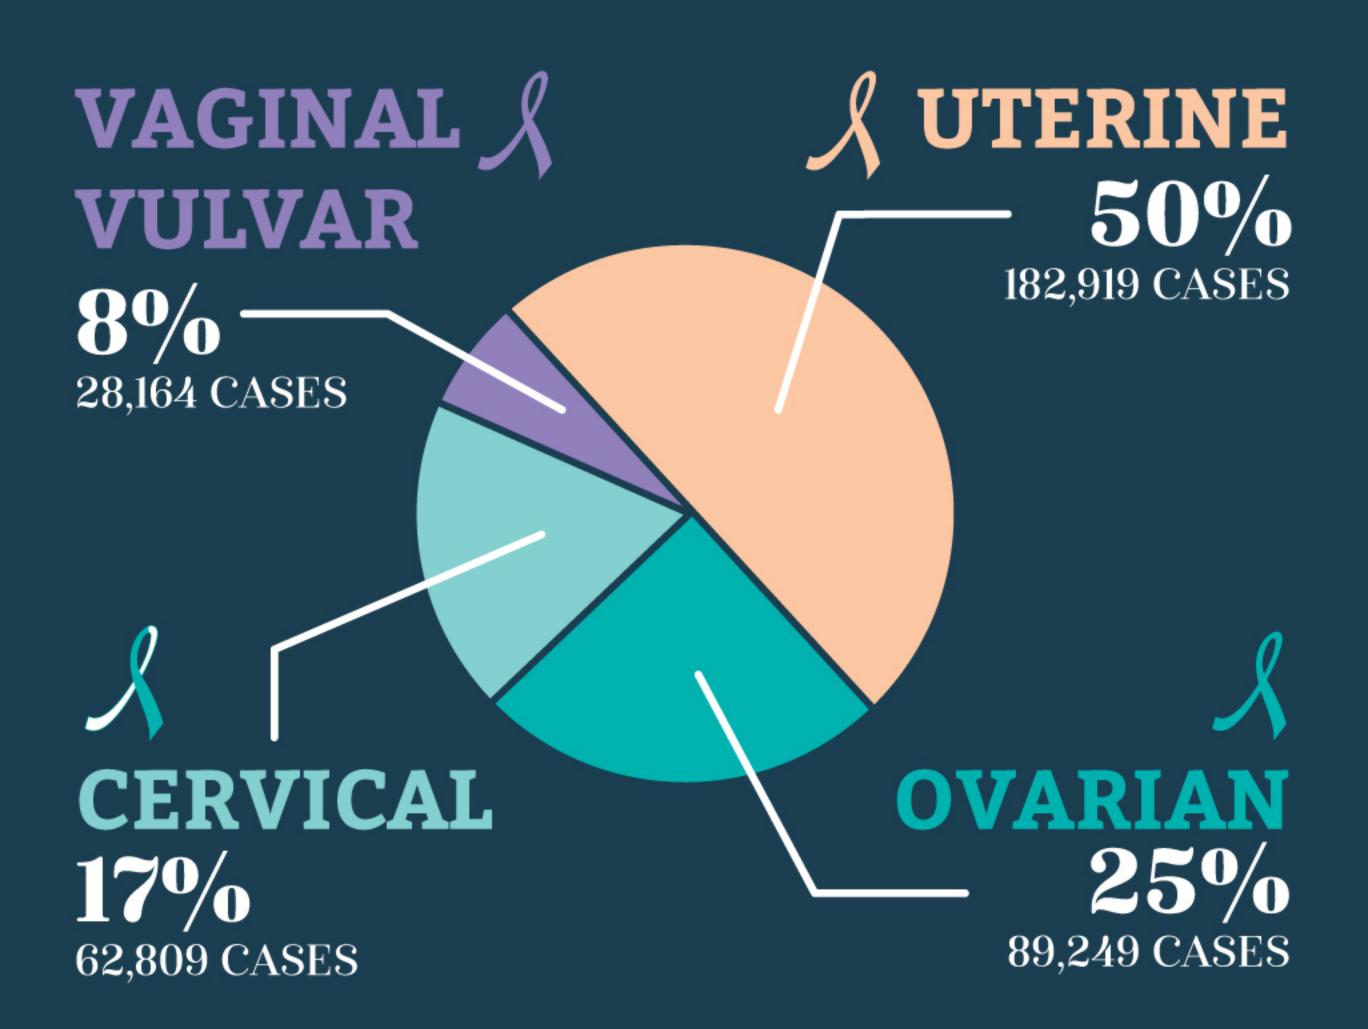

## INTERNATIONAL GYNECOLOGIC DATA FOR UTERINE CANCER

INTERNATIONAL GYNECOLOGIC CANCER SOCIETY 2024