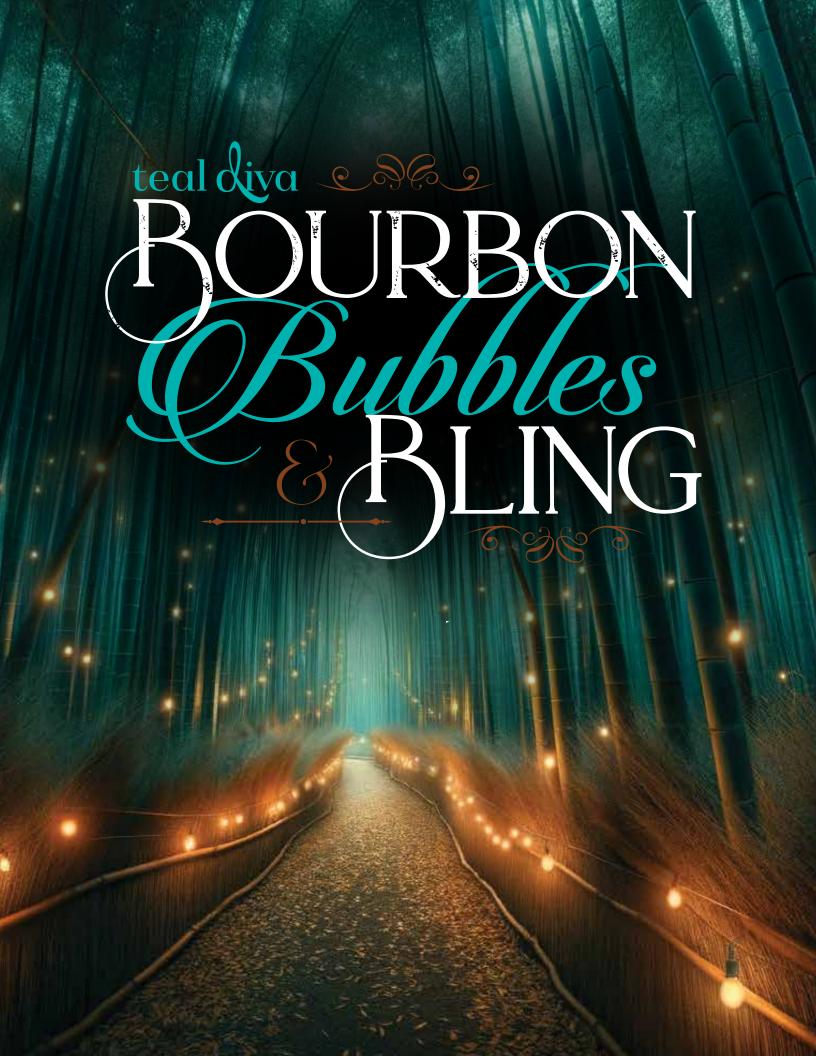

# **ABOUT**

Get ready for a magical night at Bourbon Bubbles and Bling, where we're mixing the best of both worlds in support of a great cause. This event is all about bringing people together, catering to both men and women, for an unforgettable experience. Picture this: bourbon tasting paired with a touch of champagne, a mouthwatering sit-down dinner, and plenty of room to hit the dance floor. And for a touch of enchantment, don't miss our VIP section tucked away in a serene bamboo forest, an experience like no other.